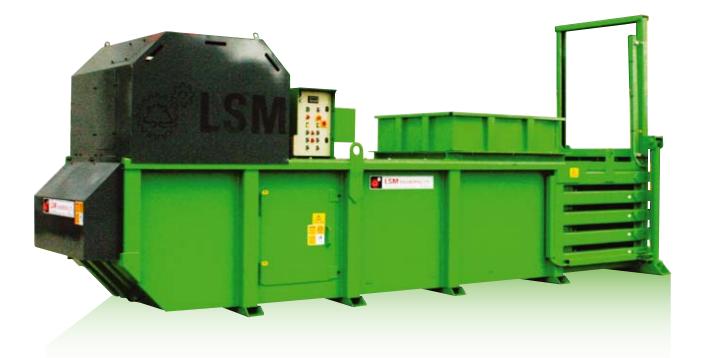

## **KERRUSH WRH600H**

# WRH600H

**Baler Dimensions** H: 3015mm W: 6765mm D: 2075mm Machine Weight 7700kg **Transport Height** 3015mm **Bale Size** H: 1200mm W: 1100mm D: 1050mm **Bale Weight** 700 - 1200kgs [dependant on material] Pressing Force Up to 60 Ton

#### **CLOSED END HORIZONTAL BALER**

The all new KERRUSH WRH600H was designed and manufactured to facilitate large volume users who would not justify a fully automatic baler. Recommended for high volumes users, recycling centres, waste contractors, distribution centres, supermarkets

### **UNIQUE DESIGN & QUALITY BUILT HORIZONTAL BALER FOR INCREASED PAY LOADS**