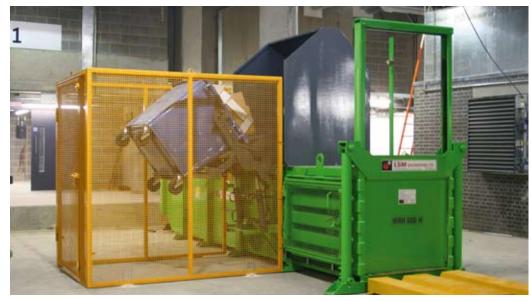

**Optional Bin Lift & Cages** 

#### **Optional Extras**

Diesel Drive System Conveyor System Perforator 2 models Various Hoppers Hook Lift Mounting System Bin Lift & Cages.